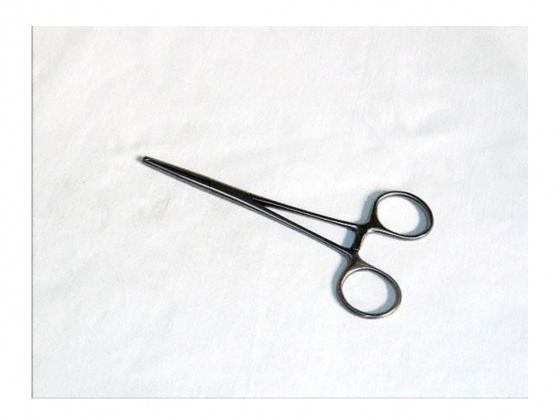

## **MUSEUX FORCEPS STRAIGHT 24 CM 9 X 7** MM

Holtex

Réf. IP20424

## MUSEUX FORCEPS STRAIGHT 24 CM 9 X 7 MM

Réf. IP20424

Holtex instruments are all made of top-quality stainless steel (AISI 304, 410, 420 and 420A, depending on the type of instrument) to guarantee good durability and resistance to corrosion.