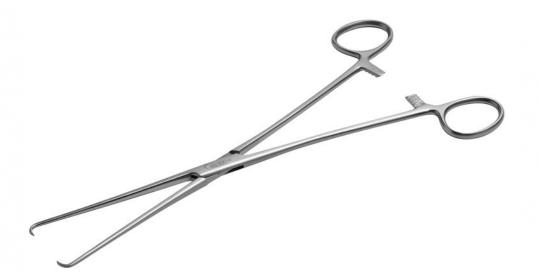

## **POZZI FORCEPS STRAIGHT 24 CM**

Réf. IP22424

## **POZZI FORCEPS STRAIGHT 24 CM**

Réf. IP22424

Holtex instruments are all made of top-quality stainless steel (AISI 304, 410, 420 and 420A, depending on the type of instrument) to guarantee good durability and resistance to corrosion.