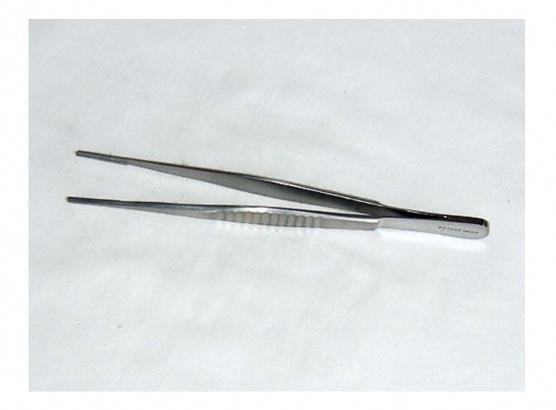

## **DEBAKEY FORCEPS 2.5 MM 15 CM ATRAUMATIC MORS**

Holtex

Réf. IP27025

## DEBAKEY FORCEPS 2.5 MM 15 CM ATRAUMATIC MORS

Réf. IP27025

Holtex instruments are all made of top-quality stainless steel (AISI 304, 410, 420 and 420A, depending on the type of instrument) to guarantee good durability and resistance to corrosion.