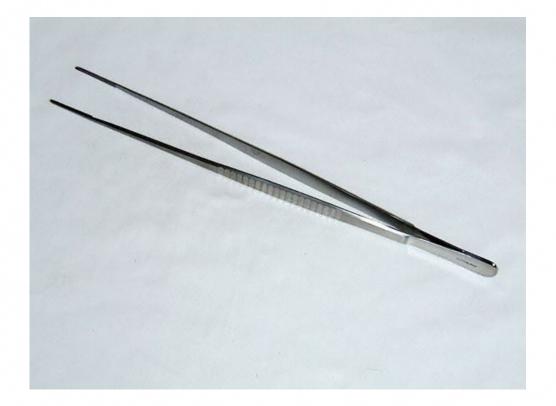

## **DEBAKEY FORCEPS 1,5 MM X 30 CM ATRAUMATIC JAWS**

Holtex

Réf. IP27315

## DEBAKEY FORCEPS 1,5 MM X 30 CM ATRAUMATIC JAWS

Réf. IP27315

Holtex instruments are all made of top-quality stainless steel (AISI 304, 410, 420 and 420A, depending on the type of instrument) to guarantee good durability and resistance to corrosion.