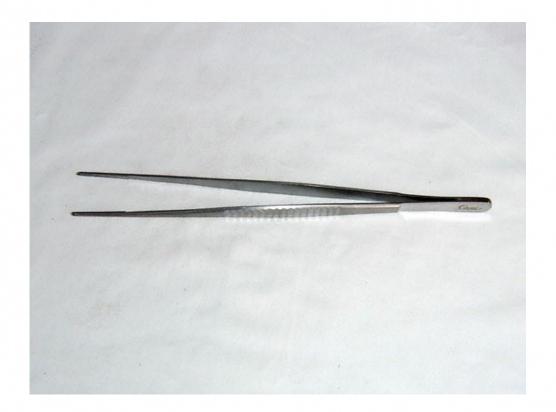

## **DEBAKEY FORCEPS 2,5 MM X 24 CM ATRAUMATIC JAWS**

Holtex

Réf. IP27325

## DEBAKEY FORCEPS 2,5 MM X 24 CM ATRAUMATIC JAWS

Réf. IP27325

Holtex instruments are all made of top-quality stainless steel (AISI 304, 410, 420 and 420A, depending on the type of instrument) to guarantee good durability and resistance to corrosion.