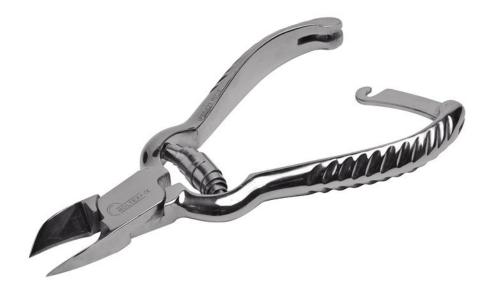

## **NAIL CUTTER 13 CM (SECATEUR)**

Réf. IP05423

## **NAIL CUTTER 13 CM (SECATEUR)**

Réf. IP05423

Holtex instruments are all made of top-quality stainless steel (AISI 304, 410, 420 and 420A, depending on the type of instrument) to guarantee good durability and resistance to corrosion.