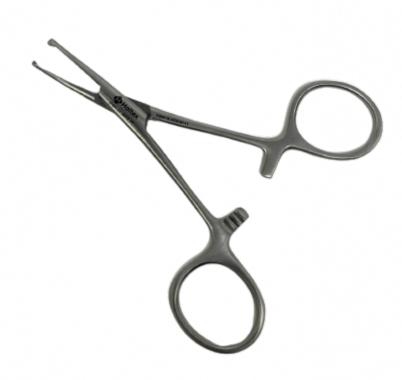

## MICRO HALSTEAD FORCEPS CURVED 1X2 TEETH 10 CM

Réf. IP08110

IN O X

# **MICRO HALSTEAD FORCEPS CURVED 1X2 TEETH 10 CM**

### Réf. IP08110

Holtex instruments are all made of top-quality stainless steel (AISI 304, 410, 420 and 420A, depending on the type of instrument) to guarantee good durability and resistance to corrosion.