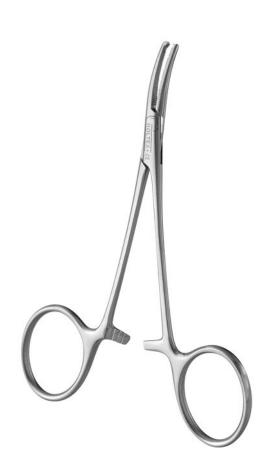

## HALSTEAD FORCEPS CURVED 1X2 TEETH 13 CM

Réf. IP08113

Holtex

## HALSTEAD FORCEPS CURVED 1X2 TEETH 13 CM

Réf. IP08113

Holtex instruments are all made of top-quality stainless steel (AISI 304, 410, 420 and 420A, depending on the type of instrument) to guarantee good durability and resistance to corrosion.