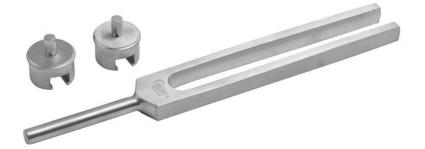

## **TURNING FORKS WITH CURSOS 13 CM**

Holtex

Réf. ID26025

## **TURNING FORKS WITH CURSOS 13 CM**

Réf. ID26025

Holtex instruments are all made of top-quality stainless steel (AISI 304, 410, 420 and 420A, depending on the type of instrument) to guarantee good durability and resistance to corrosion.