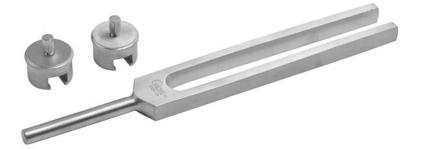

## **TUNING FORK WITH CURSOR N°128 VD 20CM**

Réf. ID26128

## **TUNING FORK WITH CURSOR N°128 VD 20CM**

Réf. ID26128

Holtex instruments are all made of top-quality stainless steel (AISI 304, 410, 420 and 420A, depending on the type of instrument) to guarantee good durability and resistance to corrosion.