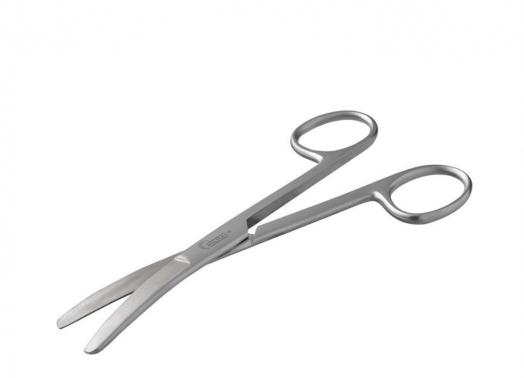

## **OPERATING SCISSORS B/B CURVED 13 CM**

### Réf. IC11513

IN O X

# **OPERATING SCISSORS B/B CURVED 13 CM**

### Réf. IC11513

Holtex instruments are all made of top-quality stainless steel (AISI 304, 410, 420 and 420A, depending on the type of instrument) to guarantee good durability and resistance to corrosion.