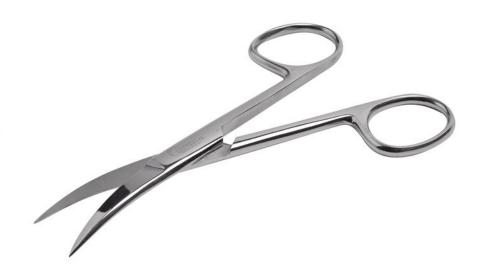

## **OPERATING SCISSORS S/S CURVED 20 CM**

Réf. IC12520

## **OPERATING SCISSORS S/S CURVED 20 CM**

Réf. IC12520

Holtex instruments are all made of top-quality stainless steel (AISI 304, 410, 420 and 420A, depending on the type of instrument) to guarantee good durability and resistance to corrosion.