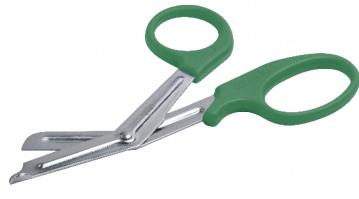

## **JESCO UNIVERSAL SCISSORS GREEN 17CM**

Holtex

Réf. IC14402

HOLTEX 30 rue Jean de Guiramand 13290 Aix-en-Provence - France www.gsh-med.fr

Contact : +33(0)4 42 90 31 31 - info@gsh-med.fr

## JESCO UNIVERSAL SCISSORS GREEN 17CM

## Réf. IC14402

Jesco (or Gesco) scissors. Put them in every first aid kit! Widely used in surgical procedures and their presence is necessary in first aid kits at school, on work sites, in company pharmacies or in retirement homes. Stainless steel cutting blades. Universal scissors allowing to cut easily.

Available in different sizes : yellow, black, green, blue, red Universal size : 17 cm at the shortest, 19 cm at the longest Holtex instruments are all made of top-quality stainless steel (AISI 304, 410, 420 and 420A, depending on the type of instrument) to guarantee good durability and resistance to corrosion.