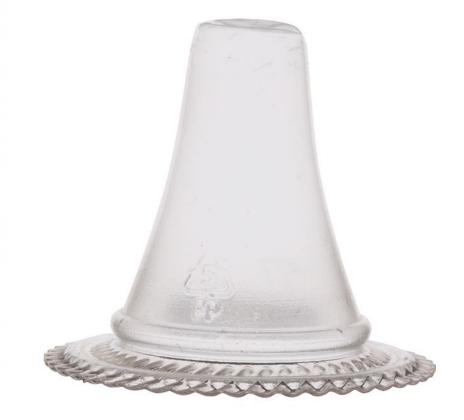

## DISPOSABLE PROBE COVERS FOR THERMOSCAN PRO 6000, BOX OF 800

Welch Allyn

Réf. DWPRO6K02

This covers probe helps protect your ThermoScan Pro 6000 ear thermometer. Single use for better efficiency and impeccable hygiene, this protective cap is perfectly suited to the Braun thermometer. Its shape is studied to suit children and babies. Colour: transparent