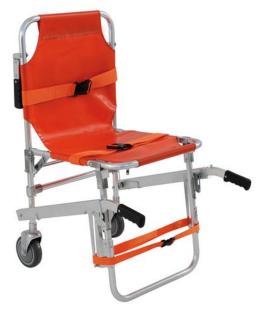

## ALUMINIUM ALLOY STAIR STRETCHER -W 38 CM - 2 WHEELS, ORANGE

## Réf. SBRAN14\_O

- High strength aluminium alloy structure
- Ideal for transferring a patient, climbing up and down the stairs
- Two fixed rear wheels allow movement on most surfaces with minimal effort
- . The safety of patients during the transport process
- is ensured by 3 restraining straps with quick release buckle
- At the front of the stretcher, two retractable arms
- Dimensions (L x W x H): 62 X 51 x 91 cm, unfolded;
- 90 x 17 x 59 cm, folded
- Weight: 8 kg
- Maximum load carried: 159 kg
- Soft seat
- Seat height: 49 cm
- Single colour: orange