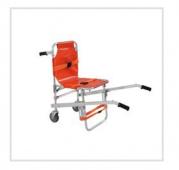

## ALUMINIUM ALLOY STAIR STRETCHER -W 38 CM - 2 WHEELS, ORANGE

## Réf. SBRAN14\_O

- High strength aluminium alloy structure
- Ideal for transferring a patient, climbing up and down the stairs
- Two fixed rear wheels allow movement on most surfaces with minimal effort
- . The safety of patients during the transport process
- is ensured by 3 restraining straps with quick release buckle
- At the front of the stretcher, two retractable arms
- Dimensions (L x W x H): 62 X 51 x 91 cm, unfolded;
- 90 x 17 x 59 cm, folded
- Weight: 8 kg
- Maximum load carried: 159 kg
- Soft seat
- Seat height: 49 cm
- Single colour: orange