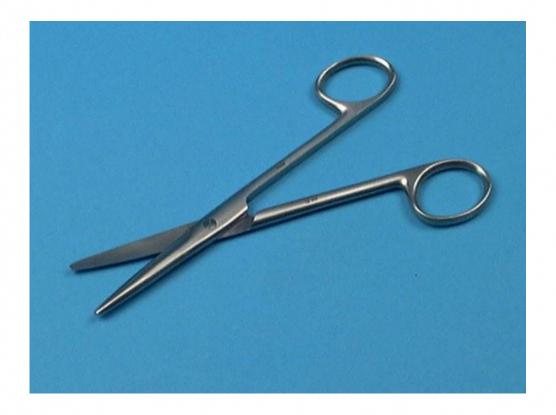

## **MAYO SCISSORS STRAIGHT 16 CM**

Réf. IC07416

## **MAYO SCISSORS STRAIGHT 16 CM**

Réf. IC07416

Holtex instruments are all made of top-quality stainless steel (AISI 304, 410, 420 and 420A, depending on the type of instrument) to guarantee good durability and resistance to corrosion.