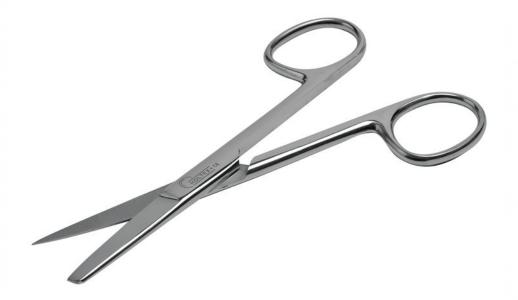

## **OPERATING SCISSORS B/S STRAIGHT 20 CM**

Réf. IC05420

## **OPERATING SCISSORS B/S STRAIGHT 20 CM**

Réf. IC05420

Holtex instruments are all made of top-quality stainless steel (AISI 304, 410, 420 and 420A, depending on the type of instrument) to guarantee good durability and resistance to corrosion.