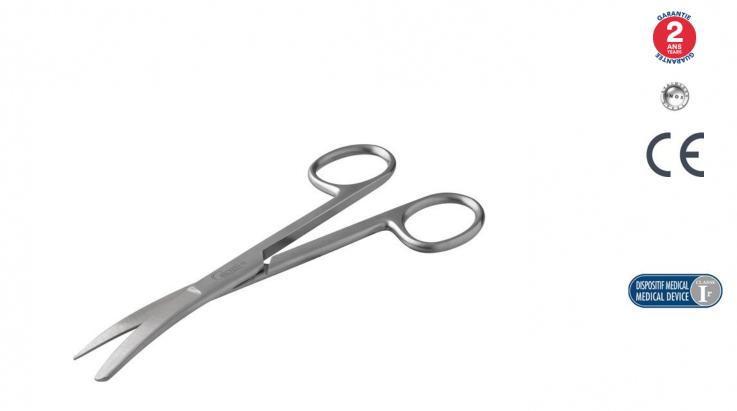

## **OPERATING SCISSORS B/S CURVED 11.5 CM**

Réf. IC05511

HOLTEX 30 rue Jean de Guiramand 13290 Aix-en-Provence - France www.gsh-med.fr

Contact : +33(0)4 42 90 31 31 - info@gsh-med.fr

## **OPERATING SCISSORS B/S CURVED 11.5 CM**

## Réf. IC05511

Holtex instruments are all made of top-quality stainless steel (AISI 304, 410, 420 and 420A, depending on the type of instrument) to guarantee good durability and resistance to corrosion.