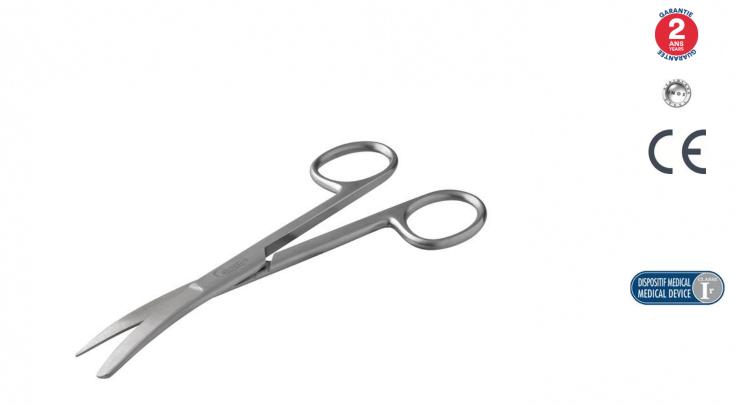

## **OPERATING SCISSORS B/S CURVED 18 CM**

Réf. IC05518

HOLTEX 30 rue Jean de Guiramand 13290 Aix-en-Provence - France www.gsh-med.fr

Contact : +33(0)4 42 90 31 31 - info@gsh-med.fr

## **OPERATING SCISSORS B/S CURVED 18 CM**

## Réf. IC05518

Holtex instruments are all made of top-quality stainless steel (AISI 304, 410, 420 and 420A, depending on the type of instrument) to guarantee good durability and resistance to corrosion.