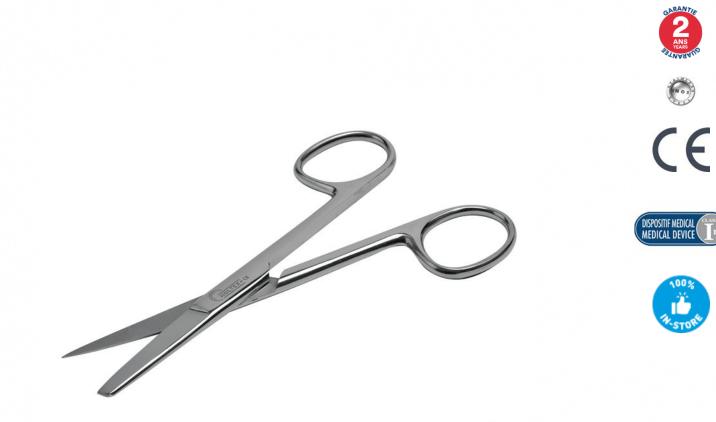

## **OPERATING SCISSORS B/S STRAIGHT 14 CM**

Réf. IC05414

HOLTEX 30 rue Jean de Guiramand 13290 Aix-en-Provence - France www.gsh-med.fr

Contact : +33(0)4 42 90 31 31 - info@gsh-med.fr

## **OPERATING SCISSORS B/S STRAIGHT 14 CM**

## Réf. IC05414

Holtex instruments are all made of top-quality stainless steel (AISI 304, 410, 420 and 420A, depending on the type of instrument) to guarantee good durability and resistance to corrosion.