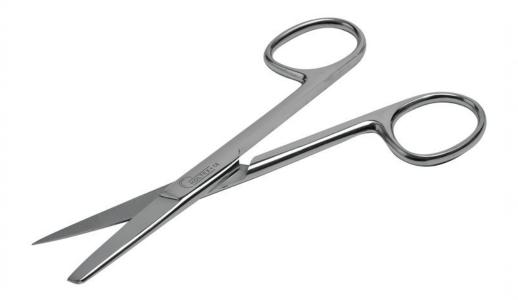

## **OPERATING SCISSORS B/S STRAIGHT 15 CM**

Réf. IC05415

## **OPERATING SCISSORS B/S STRAIGHT 15 CM**

Réf. IC05415

Holtex instruments are all made of top-quality stainless steel (AISI 304, 410, 420 and 420A, depending on the type of instrument) to guarantee good durability and resistance to corrosion.