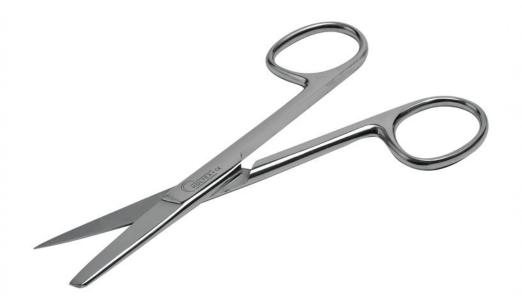

## **OPERATING SCISSORS B/S STRAIGHT 18 CM**

Réf. IC05418

## **OPERATING SCISSORS B/S STRAIGHT 18 CM**

Réf. IC05418

Holtex instruments are all made of top-quality stainless steel (AISI 304, 410, 420 and 420A, depending on the type of instrument) to guarantee good durability and resistance to corrosion.