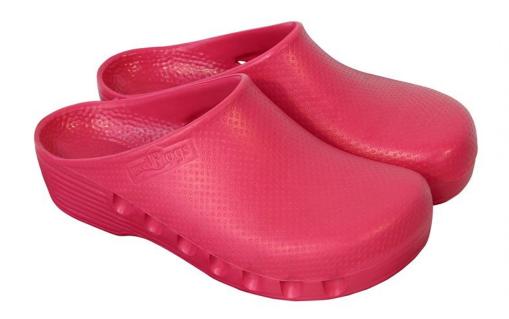

## MEDIPLOGS OPERATING ROOM SHOES, PERFORATED, 35, FUCHSIA

Réf. WSAM\_35L

Clogs suitable for modern hospitals, operating theatres and intensive care units. Products designed and manufactured in collaboration with researchers and doctors.

- Antistatic clogs with non-slip and non-chafing soles
- The back of the heel is sloped and rounded to make walking easier
- Ventilation system allows air to circulate
- Toe prints to enhance hold and spurs to aid the circulation
- 100% CFC-free polyurethane
- Washable by hand or machine at 60°C
- Sizes: 35 47