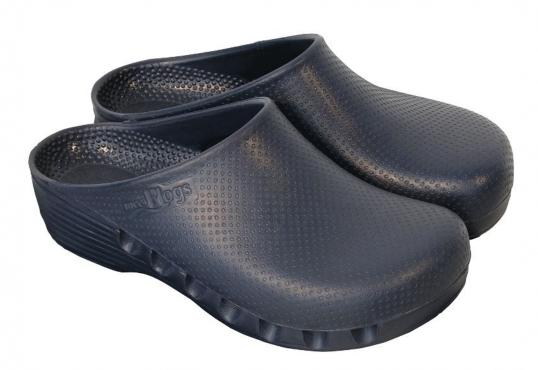

# MEDIPLOGS OPERATING ROOM SHOES, PERFORATED, 36, NAVY BLUE

#### Réf. WSAM\_36BF

Clogs suitable for modern hospitals, operating theatres and intensive care units. Products designed and manufactured in collaboration with researchers and doctors.

- Antistatic clogs with non-slip and non-chafing soles
- The back of the heel is sloped and rounded to make walking easier
- Ventilation system allows air to circulate
- Toe prints to enhance hold and spurs to aid the circulation
- 100% CFC-free polyurethane
- Washable by hand or machine at 60°C
- Sizes: 35 47