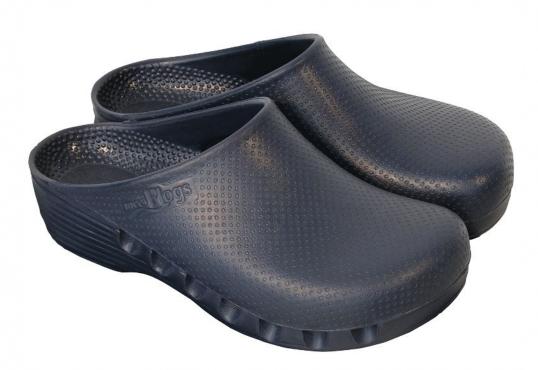

# MEDIPLOGS OPERATING ROOM SHOES, PERFORATED, 40, NAVY BLUE

### Réf. WSAM\_40BF

Clogs suitable for modern hospitals, operating theatres and intensive care units. Products designed and manufactured in collaboration with researchers and doctors.

- Antistatic clogs with non-slip and non-chafing soles
- The back of the heel is sloped and rounded to make walking easier
- Ventilation system allows air to circulate
- Toe prints to enhance hold and spurs to aid the circulation
- 100% CFC-free polyurethane
- Washable by hand or machine at 60°C
- Sizes: 35 47