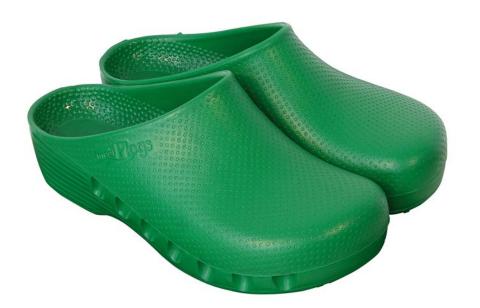

# MEDIPLOGS OPERATING ROOM SHOES, PERFORATED, 42, GREEN

### Réf. WSAM\_42V

Clogs suitable for modern hospitals, operating theatres and intensive care units. Products designed and manufactured in collaboration with researchers and doctors.

- Antistatic clogs with non-slip and non-chafing soles
- The back of the heel is sloped and rounded to make walking easier
- Ventilation system allows air to circulate
- Toe prints to enhance hold and spurs to aid the circulation
- 100% CFC-free polyurethane
- Washable by hand or machine at 60°C
- Sizes: 35 47