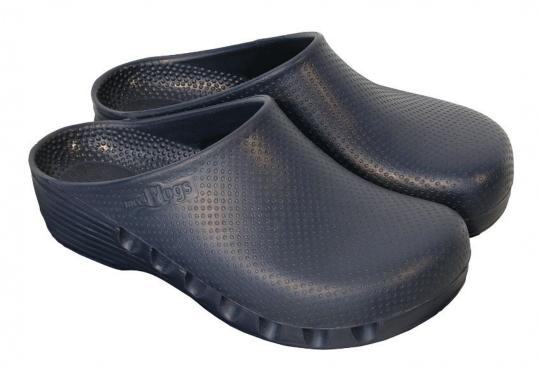

## Réf. WSAM\_43BF

Clogs suitable for modern hospitals, operating theatres and intensive care units. Products designed and manufactured in collaboration with researchers and doctors.

- Antistatic clogs with non-slip and non-chafing soles
- . The back of the heel is sloped and rounded to make walking easier
- Ventilation system allows air to circulate
- Toe prints to enhance hold and spurs to aid the circulation
- 100% CFC-free polyurethane
- Washable by hand or machine at 60°C
- Sizes: 35 47