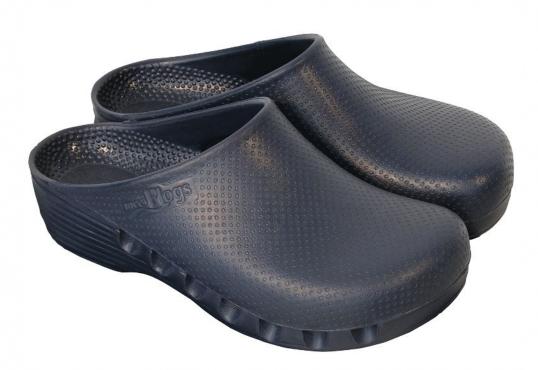

## **MEDIPLOGS OPERATING ROOM SHOES,** PERFORATED, 44, NAVY BLUE

## Réf. WSAM\_44BF

Clogs suitable for modern hospitals, operating theatres and intensive care units. Products designed and manufactured in collaboration with researchers and doctors.

- · Antistatic clogs with non-slip and non-chafing soles
- The back of the heel is sloped and rounded to make walking easier
- Ventilation system allows air to circulate
- Toe prints to enhance hold and spurs to aid the circulation
- 100% CFC-free polyurethane
- Washable by hand or machine at 60°C
- Sizes: 35 47