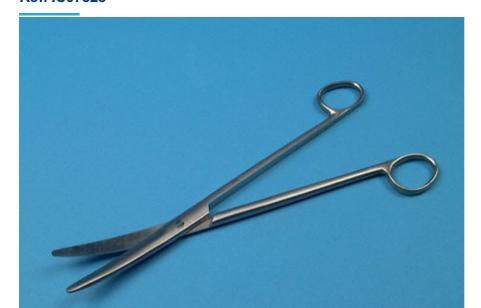

# **MAYO SCISSORS CURVED 28 CM**

#### Ref. IC07528

Ideal for small care (dressings, compresses, etc.)