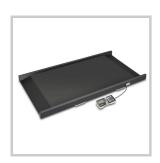

#### Extra-long and low-slung scale for easy stretcher access

### **Description**

Thanks to its large dimensions and wide weighing range, is particularly suitable for weighing patients in wheelchairs or stretcher, as well as obese

- -Large steel tray with non-slip and wear-resistant surface
- -Low platform and integrated access ramps on both sides for easy access
- -Stable and non-slip thanks to its height-adjustable
- rubber feet- Dynamic Weighing function for a stable weighing value, ideal for agitated patients

Hold function: in case of service stoppage the weight display automatically "freezes" until the HOLD button is activated

- -BMI function for calculating normal/overweight weight
- 2 casters and 2 handles make it easy to carry the scale and store it for a small
- footprint- Analytical device with 2 magnets on the back, ideal for transport or fixing on metal surfaces
- -The large LCD screen can be fixed to the wall thanks to the basic supplied bracket, or optionally, placed on the EKMWS02 Column (H. +/- 95 cm)-Range: 300 kg- Reading: