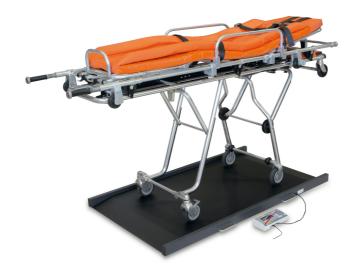

#### Extra-long and low-slung scale for easy stretcher access

### **Description**

Thanks to its large dimensions and wide weighing range, is particularly suitable for weighing patients in wheelchairs or stretcher, as well as obese

- -Large steel tray with non-slip and wear-resistant surface
- -Low platform and integrated access ramps on both sides for easy access
- -Stable and non-slip thanks to its height-adjustable
- rubber feet- Dynamic Weighing function for a stable weighing value, ideal for agitated patients

Hold function: in case of service stoppage the weight display automatically "freezes" until the HOLD button is activated

- -BMI function for calculating normal/overweight weight
- 2 casters and 2 handles make it easy to carry the scale and store it for a small
- footprint- Analytical device with 2 magnets on the back, ideal for transport or fixing on metal surfaces
- -The large LCD screen can be fixed to the wall thanks to the basic supplied bracket, or optionally, placed on the EKMWS02 Column (H. +/- 95 cm)-Range: 300 kg- Reading:

0.100 kg

- Power supply: mains pack provided or batteries (6 x 1.5 V AA) not included, autonomy of about 50 h

Dimensions: 1500 x, 860 x 68 mm (W x D x H)

Weight: 40 kg

- Homologable in class III; Medical approval according to Directive 93/42/EEC NB: For a