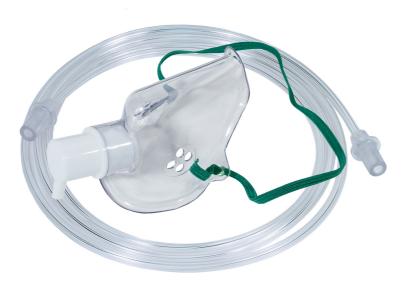

## **Description**

Single-use medium or high concentration administration mask. High concentration: the mask can deliver oxygen concentrations close to 100% for flow rates of 10-15 l/ min.With adult or child tubing.