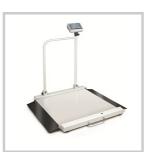

### Wheelchair weighing platform with folding barrier and display door

### **Description**

- · With folding barrier and display door
- The large steel weighing pan is also ideal for weighing hard, overweight patients
- . Stable and non-slip thanks to its height-adjustable rubber feet
- Hold function: for agitated patients, the average value looks for a stable weighing value and "freezes"
- · BMI function for calculating underweight/normal/overweight
- · Large LCD display with backlight, height of figures 25 mm
- · Graduation 0.1 kg
- · Without wheels
- · Battery operated (6 x 1.5V AA not included) or mains (power supply supplied) or optional with rechargeable battery pack
- Homologable in Class III
- · Medical approval according to 93/42/EEC

#### Technical specifications:

· Display dimensions :L×

P×H 200×128×55 mm

- · Total dimensions, without restraint bar: L×P×
- H 1180×1000×1130 mm
- Display cable length approx. 180 cm
- Net weight approx. 76 kg