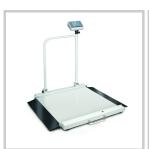

### Wheelchair weighing platform with folding barrier and display door

### **Description**

- · With folding barrier and display door
- The large steel weighing pan is also ideal for weighing hard, overweight patients
- . Stable and non-slip thanks to its height-adjustable rubber feet
- Hold function: for agitated patients, the average value looks for a stable weighing value and "freezes"
- · BMI function for calculating underweight/normal/overweight
- · Large LCD display with backlight, height of figures 25 mm
- · Graduation 0.1 kg
- · Without wheels
- · Battery operated (6 x 1.5V AA not included) or mains (power supply supplied) or optional with rechargeable battery pack
- Homologable in Class III
- · Medical approval according to 93/42/EEC

#### Technical specifications:

· Display dimensions :L×

P×H 200×128×55 mm

- · Total dimensions, without restraint bar: L×P×
- H 1180×1000×1130 mm
- Display cable length approx. 180 cm
- Net weight approx. 76 kg