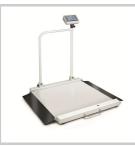

### Wheelchair weighing platform with folding barrier and display door

### **Description**

- · With folding barrier and display door
- The large steel weighing pan is also ideal for weighing hard, overweight patients
- . Stable and non-slip thanks to its height-adjustable rubber feet
- Hold function: for agitated patients, the average value looks for a stable weighing value and "freezes"
- · BMI function for calculating underweight/normal/overweight
- · Large LCD display with backlight, height of figures 25 mm
- · Graduation 0.1 kg
- · Without wheels
- · Battery operated (6 x 1.5V AA not included) or mains (power supply supplied) or optional with rechargeable battery pack
- Homologable in Class III
- · Medical approval according to 93/42/EEC

#### Technical specifications:

· Display dimensions :L×

P×H 200×128×55 mm

- · Total dimensions, without restraint bar: L×P×
- H 1180×1000×1130 mm
- Display cable length approx. 180 cm
- Net weight approx. 76 kg