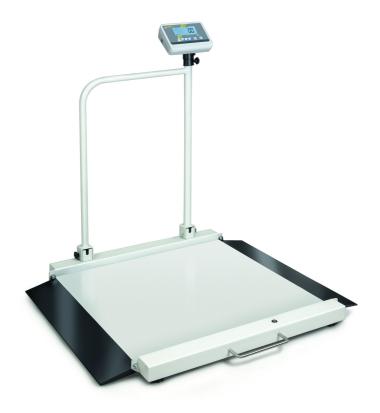

### Wheelchair weighing platform with folding barrier and display door

### **Description**

- · With folding barrier and display door
- The large steel weighing pan is also ideal for weighing hard, overweight patients
- . Stable and non-slip thanks to its height-adjustable rubber feet
- Hold function: for agitated patients, the average value looks for a stable weighing value and "freezes"
- · BMI function for calculating underweight/normal/overweight
- · Large LCD display with backlight, height of figures 25 mm
- · Graduation 0.1 kg
- · Without wheels
- · Battery operated (6 x 1.5V AA not included) or mains (power supply supplied) or optional with rechargeable battery pack
- Homologable in Class III
- · Medical approval according to 93/42/EEC

#### Technical specifications:

· Display dimensions :L×

P×H 200×128×55 mm

- · Total dimensions, without restraint bar: L×P×
- H 1180×1000×1130 mm
- Display cable length approx. 180 cm
- Net weight approx. 76 kg