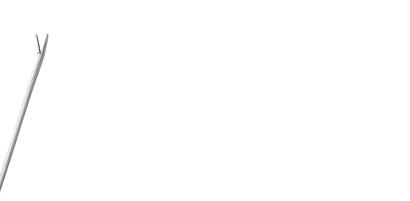

## HARTMANN EAR POLYPUS FORCEPS 14 CM 10X4 MM

Ref. IP14519

CE

29/08/2024 17:10:58 - For information purposes only, can be subject to change

www.gsh-med.fr

## HARTMANN EAR POLYPUS FORCEPS 14 CM 10X4 MM

Ref. IP14519

Facilitates the grasping and extraction of foreign bodies in the nose and ear