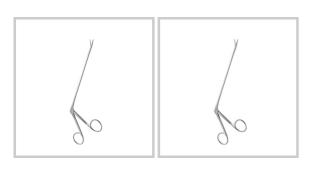

## HARTMANN EAR POLYPUS FORCEPS 14 CM 10X4 MM

Ref. IP14519

CE

29/08/2024 17:10:58 - For information purposes only, can be subject to change

www.gsh-med.fr

## HARTMANN EAR POLYPUS FORCEPS 14 CM 10X4 MM

Ref. IP14519

Facilitates the grasping and extraction of foreign bodies in the nose and ear