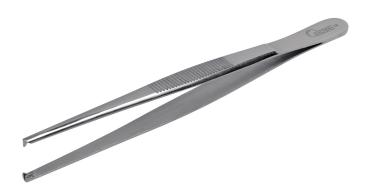

# **TISSUE FORCEPS 1X2 TEETH 10.5** CM

Ref. IP26010

10/01/2025 00:46:35 - For information purposes only, can be subject to change

GSH | 30 rue Jean de Guiramand 13290 Aix-en-Provence | France

www.gsh-med.fr

## **TISSUE FORCEPS 1X2 TEETH 10.5** CM

#### Ref. IP26010

Used during surgical procedures or care. Limits trauma.