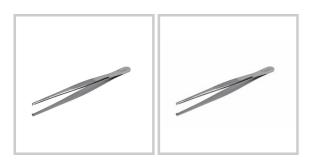

# **TISSUE FORCEPS 1X2 TEETH 10.5** CM

Ref. IP26010

10/01/2025 00:46:35 - For information purposes only, can be subject to change

GSH | 30 rue Jean de Guiramand 13290 Aix-en-Provence | France

www.gsh-med.fr

## **TISSUE FORCEPS 1X2 TEETH 10.5** CM

#### Ref. IP26010

Used during surgical procedures or care. Limits trauma.