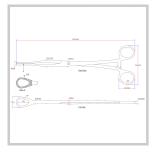

# **HEART SHAPED FORCEPS 25 CM**

#### Allows you to carefully grasp certain viscera