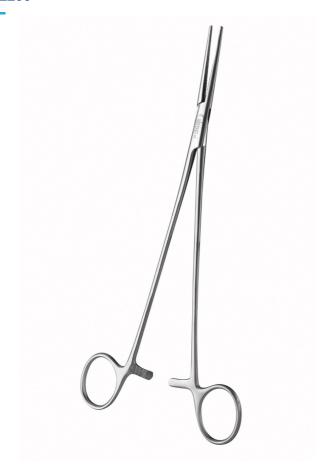

# BENGOLEA FORCEPS STRAIGHT NO TEETH 30 CM

Ref. IP42230

27/08/2024 04:07:01 - For information purposes only, can be subject to change

## BENGOLEA FORCEPS STRAIGHT NO TEETH 30 CM

Ref. IP42230

### Used to clamper vessels