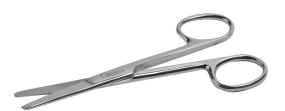

## **OPERATING SCISSORS B/B** STRAIGHT 15 CM

Ref. IC11415

26/08/2024 21:28:25 - For information purposes only, can be subject to change

## **OPERATING SCISSORS B/B** STRAIGHT 15 CM

Ref. IC11415

Ideal for small care (dressings, compresses, etc.)