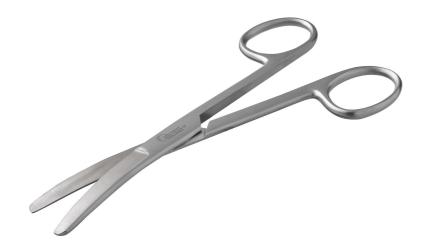

## **OPERATING SCISSORS B/B CURVED** 13 CM

Ref. IC11513

10/01/2025 02:05:56 - For information purposes only, can be subject to change

## **OPERATING SCISSORS B/B CURVED** 13 CM

Ref. IC11513

Ideal for small care (dressings, compresses, etc.)