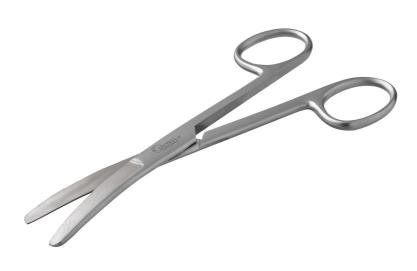

#### Ref. IC11515

Ideal for small care (dressings, compresses, etc.)

## **Description**

Holtex instruments are all made of top-quality stainless steel (AISI 304, 410, 420 and 420A, depending on the type of instrument) to guarantee good durability and resistance to corrosion.