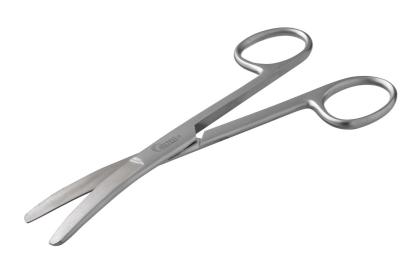

# OPERATING SCISSORS B/B CURVED 16 CM

#### Ref. IC11516

Ideal for small care (dressings, compresses, etc.)

## **Description**

Holtex instruments are all made of top-quality stainless steel (AISI 304, 410, 420 and 420A, depending on the type of instrument) to guarantee good durability and resistance to corrosion.