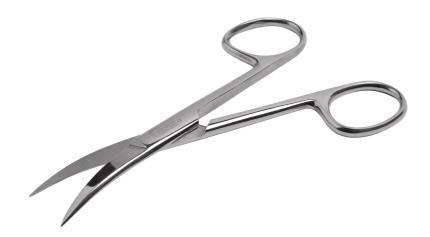

## **OPERATING SCISSORS S/S CURVED** 18 CM

Ref. IC12518

10/01/2025 01:17:03 - For information purposes only, can be subject to change

## **OPERATING SCISSORS S/S CURVED** 18 CM

Ref. IC12518

Practical for small care (dressings, bandages, etc.). The large rings make it easy to grip.