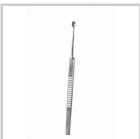

## **CHIROPODIST CURETTE FULL 5 MM**

Ref. IC63005

10/01/2025 03:48:58 - For information purposes only, can be subject to change

GSH | 30 rue Jean de Guiramand 13290 Aix-en-Provence | France

www.gsh-med.fr

## **CHIROPODIST CURETTE FULL 5 MM**

#### Ref. IC63005

Used for small pedicure procedures. Precise curettage.