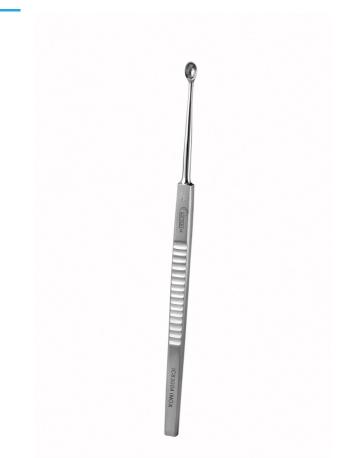

## **CHIROPODIST CURETTE FULL 5 MM**

Ref. IC63005

10/01/2025 03:48:58 - For information purposes only, can be subject to change

GSH | 30 rue Jean de Guiramand 13290 Aix-en-Provence | France

www.gsh-med.fr

## **CHIROPODIST CURETTE FULL 5 MM**

#### Ref. IC63005

Used for small pedicure procedures. Precise curettage.