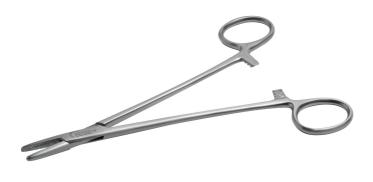

# **MAYO-HEGAR NEEDLE HOLDER** STRAIGHT 15 CM

Ref. IP29415

09/01/2025 22:16:48 - For information purposes only, can be subject to change

## **MAYO-HEGAR NEEDLE HOLDER STRAIGHT 15 CM**

Ref. IP29415

#### Allows you to hold a needle firmly during wound suturing