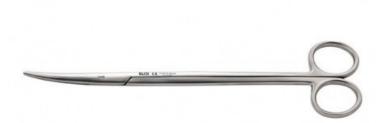

# METZAMBAUM SCISSORS, CURVED, 11.5CM

Ref. IC08511

10/01/2025 04:38:16 - For information purposes only, can be subject to change

## METZAMBAUM SCISSORS, CURVED, 11.5CM

#### Ref. IC08511

Used during surgical operations or small care. Allows tissues to be spread apart without damaging them.