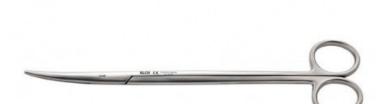

## **METZEMBAUM SCISSORS CURVED** 23 CM

Ref. IC08523

09/01/2025 22:40:47 - For information purposes only, can be subject to change

## **METZEMBAUM SCISSORS CURVED** 23 CM

Ref. IC08523

Used during surgical operations or small care. Allows tissues to be spread apart without damaging them.