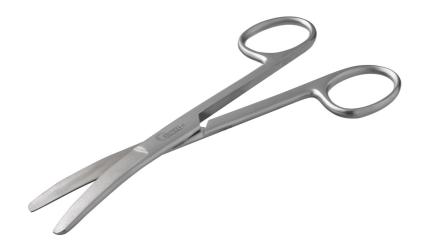

## **OPERATING SCISSORS B/B CURVED** 20 CM

Ref. IC11520

26/08/2024 21:32:20 - For information purposes only, can be subject to change

**\ +33(0)4 42 90 31 31** 

## **OPERATING SCISSORS B/B CURVED** 20 CM

Ref. IC11520

Ideal for small care (dressings, compresses, etc.)