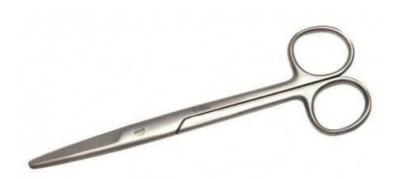

# **MAYO SCISSORS STRAIGHT 15 CM**

Ref. IC07415

26/08/2024 21:02:36 - For information purposes only, can be subject to change

www.gsh-med.fr

**\** +33(0)4 42 90 31 31

## **MAYO SCISSORS STRAIGHT 15 CM**

#### Ref. IC07415

Ideal for small care (dressings, compresses, etc.)