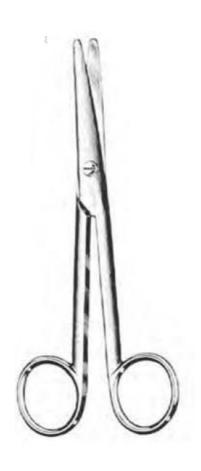

# **MAYO SCISSORS STRAIGHT 25 CM**

Ref. IC07425

10/01/2025 01:08:41 - For information purposes only, can be subject to change

## **MAYO SCISSORS STRAIGHT 25 CM**

#### Ref. IC07425

Ideal for small care (dressings, compresses, etc.)