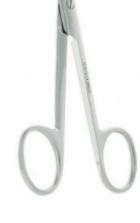

# **MAYO SCISSORS CURVED 15 CM**

Ref. IC07515

CE

DISPOSITIF MEDICAL CLASSE

26/08/2024 21:05:04 - For information purposes only, can be subject to change

## **MAYO SCISSORS CURVED 15 CM**

#### Ref. IC07515

Ideal for small care (dressings, compresses, etc.)