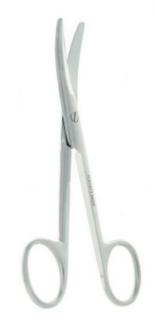

# **MAYO SCISSORS CURVED 16 CM**

Ref. IC07516

26/08/2024 21:05:30 - For information purposes only, can be subject to change

## **MAYO SCISSORS CURVED 16 CM**

#### Ref. IC07516

Ideal for small care (dressings, compresses, etc.)